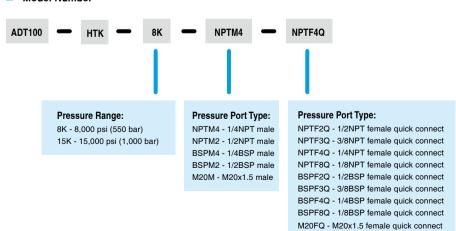

ditel 100 series High Pressure Hose Test Kits are designed to extend your pressure calibrations to a convenient location to adapt from one pressure connection to another. Each test kit has 5 feet of flexible hose rated to 8,000 psi (550 bar) or 15,000 psi (1,000 bar) which connects a male NPT, BSP, or Metric connector to a variety of female quick connectors. Additel's specially designed quick connectors allow for hand-tight connection without the need for wrenches or Teflon tape. The Additel 100 series Hose Test Kits are a great accessory to any pressure pump or controller.

### ADT100-HTK-8K

■ Maximum pressure: 8,000 psi (550 bar)

■ Hose length: 5 ft (1.5 m)



### ADT100-HTK-15K

■ Maximum pressure: 15,000 psi (1,000 bar)

■ Hose length: 5 ft (1.5 m)



### **ORDERING INFORMATION**