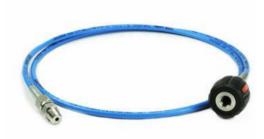

#### **OVERVIEW**

The Additel 100 series High Pressure Hose Test Kits are designed to extend your pressure calibrations to a convenient location to adapt from one pressure connection to another. Each test kit has 5 feet of flexible hose rated to 8,000 psi (550 bar) or 15,000 psi (1,000 bar) which connects a male NPT, BSP, or Metric connector to a variety of female quick connectors. Additel's specially designed quick connectors allow for hand-tight connection without the need for wrenches or Teflon tape. The Additel 100 series Hose Test Kits are a great accessory to any pressure pump or controller.

### ADT100-HTK-15K

■ Maximum pressure: 15,000 psi (1,000 bar)

■ Hose length: 5 ft (1.5 m)