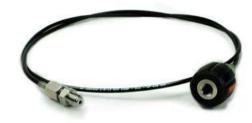

#### **OVERVIEW**

The Additel 100 series High Pressure Hose Test Kits are designed to extend your pressure calibrations to a convenient location to adapt from one pressure connection to another. Each test kit has 5 feet of flexible hose rated to 8,000 psi (550 bar) or 15,000 psi (1,000 bar) which connects a male NPT, BSP, or Metric connector to a variety of female quick connectors. Additel's specially designed quick connectors allow for hand-tight connection without the need for wrenches or Teflon tape. The Additel 100 series Hose Test Kits are a great accessory to any pressure pump or controller.

### ADT100-HTK-8K

■ Maximum pressure: 8,000 psi (550 bar)

■ Hose length: 5 ft (1.5 m)