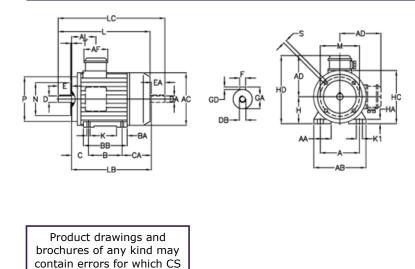

## Measurements

Electric ApS cannot be liable.

| А     | = | 100  |
|-------|---|------|
| A/F   | = | 70   |
| AA    | = | 26   |
| AB    | = | 126  |
| AC    | = | 124  |
| AD    | = | 98   |
| AL    | = | 66   |
| В     | = | 80   |
| BA    | = | 26   |
| BB H7 | = | 105  |
| С     | = | 40   |
| CA    | = | 72   |
| D     | = | 11   |
| DA    | = | 11   |
| DB    | = | M4   |
| E     | = | 23   |
| EA    | = | 23   |
| F     | = | 4    |
| GA    | = | 12.5 |
| GD    | = | 4    |
| Н     | = | 63   |
| HA    | = | 10   |
| HC    | = | 126  |
| HD    | = | 161  |
| К     | = | 7    |
| K1    | = | 12   |
| L     | = | 211  |
| LB    | = | 191  |

## **O**CS electric

| LC | = | 238 |
|----|---|-----|
| Μ  | = | 75  |
| Ν  | = | 60  |
| Р  | = | 90  |
| S  | = | M5  |
| Т  | = | 2.5 |

CS Electric ApS, Lillebæltsvej 6, DK-6715 Esbjerg N, Tlf. +45 75 13 45 09, Fax +45 75 13 73 89 CVR DK 81845913, Sydbank 7701-169415, cselectric@cselectric.dk, www.cselectric.dk