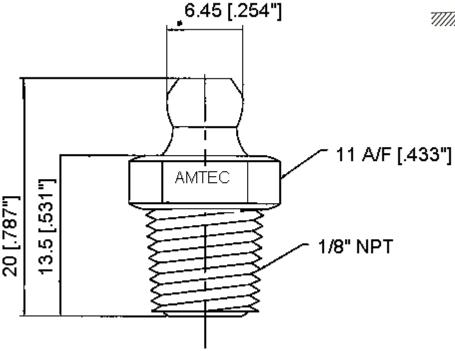

## **Amtec F-Nipple**

Part # 710.101.005

**Specially engineered one-way valve;** high pressure, heavy-duty, grease transfer fitting for use in all Amtec F-Type Hydraulic Nuts and other special lubrication applications.

- Hardened steel body
- Internal pin to prevent entry of dirt during operation
- High-strength internal sealing system for long life
- Tip dimensions compatible with many standard, low pressure fittings, allowing the use of low and high pressure grease input connectors as required
- Always release input pressure at the handpump before attempting to remove the handpump coupler (connector) from the F-Nipple
- Operating pressure 300 to 700 bar (4350 to 10,150 psi)
- Weight 0.08 Kg (0.18 lbs)

Note: Before installing new F-Nipples, <u>always</u> apply (2) wraps of plumbers Teflon tape over the thread, or apply liquid thread sealant, and tighten using 11 mm or 7/16" socket wrench.