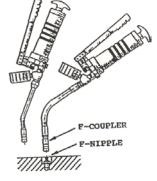

## **Amtec F-Nipple**

Part # 710.101.005

**Specially engineered one-way valve;** high pressure, heavy-duty, grease transfer fitting for use in all Amtec F-Type Hydraulic Nuts and other special lubrication applications.

- Hardened steel body
- Internal pin to prevent entry of dirt during operation
- High-strength internal sealing system for long life
- Tip dimensions compatible with many standard, low pressure fittings, allowing the use of low and high pressure grease input connectors as required
- Always release input pressure at the handpump before attempting to remove the handpump coupler (connector) from the F-Nipple
- Operating pressure 300 to 700 bar (4350 to 10,150 psi)
- Weight 0.08 Kg (0.18 lbs)

Note: Before installing new F-Nipples, <u>always</u> apply (2) wraps of plumbers Teflon tape over the thread, or apply liquid thread sealant, and tighten using 11 mm or 7/16" socket wrench.